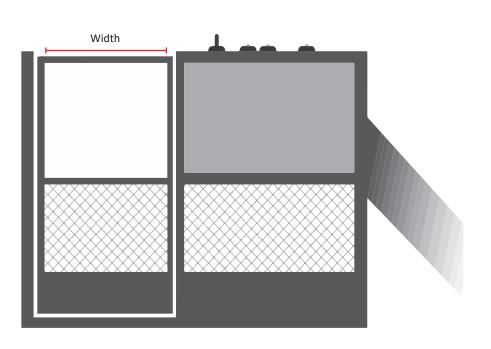

## **Measure Guide**

| Machine Make: | Model: |  |
|---------------|--------|--|
|               |        |  |

|        | <b>Entry Gate</b> |        |
|--------|-------------------|--------|
| Width: |                   | Inches |
|        |                   |        |
|        | Notes:            |        |
|        |                   |        |
|        |                   |        |
|        |                   |        |
|        |                   |        |
|        |                   |        |
|        |                   |        |
|        |                   |        |
|        |                   |        |
|        |                   |        |
|        |                   |        |
|        |                   |        |
|        |                   |        |
|        |                   |        |
|        |                   |        |
|        |                   |        |