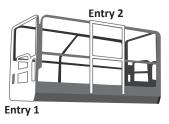

# Width Length with extention(s)

Entrance

Select one entry location:

Entry 1 (Left)

Entry 1 (Center) Standard

Entry 1 (Right)

Entry 2 (Center)

Entry Position Options