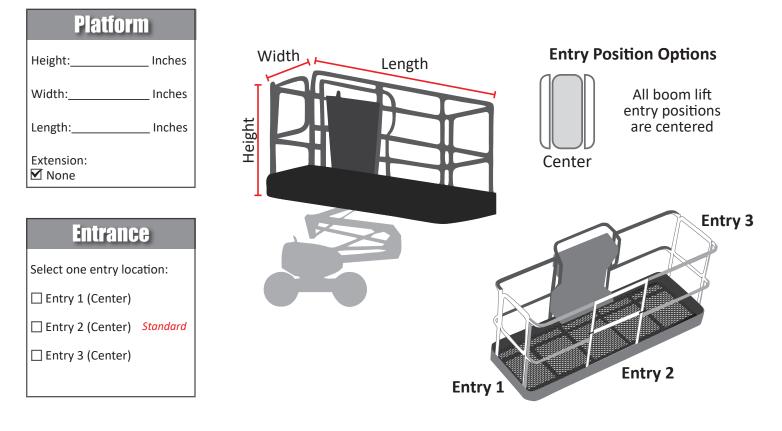

#### **Boom Lift**

| Platfrom            |     |
|---------------------|-----|
| Height:Incl         | nes |
| Width:Incl          | nes |
| Length:Inc          | hes |
| Extension:<br>☑None |     |

#### Entrance

- 🗌 Entry 1 (Center)
- Entry 2 (Center) Standard
- Entry 3 (Center)

| Customer Information |                                                                                   |
|----------------------|-----------------------------------------------------------------------------------|
| Date: PO Number:     | How to Order: Call: 1-888-SOCK-911<br>Email: info@TireSocks.com Fax: 303-942-9399 |
| Company:             | Branch #: Phone:                                                                  |
| Name:                | Email Address:                                                                    |

# Width Length with extention(s)

Entrance

Select one entry location:

Entry 1 (Left)

Entry 1 (Center) Standard

Entry 1 (Right)

Entry 2 (Center)

Entry Position Options