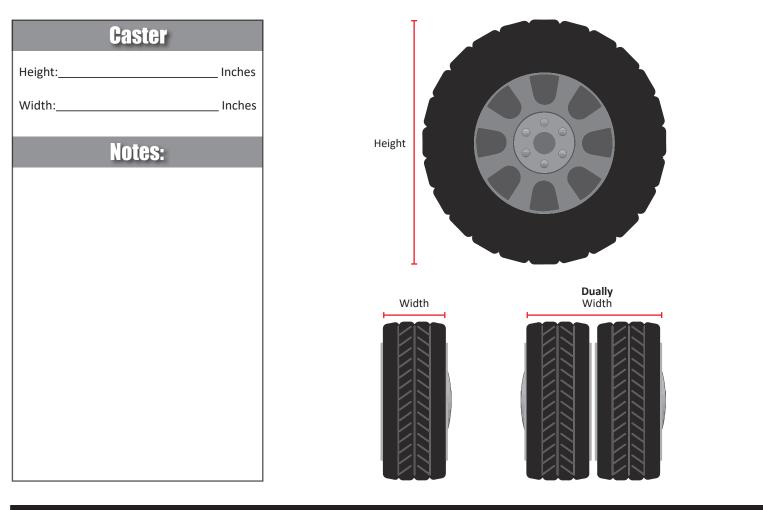

**CasterSocks®** 

### **Measure Guide**

Machine Make:\_\_\_\_\_

Model:\_\_\_\_\_

| Customer Information |                                                                                   |
|----------------------|-----------------------------------------------------------------------------------|
| Date: PO Number:     | How to Order: Call: 1-888-SOCK-911<br>Email: info@TireSocks.com Fax: 303-942-9399 |
| Company:             | Branch #: Phone:                                                                  |
| Name:                | Email Address:                                                                    |