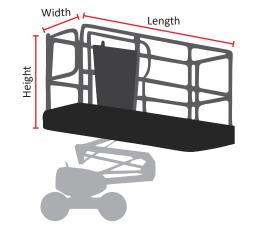

#### **Boom Lift**

| Platfrom            |     |
|---------------------|-----|
| Height:Incl         | nes |
| Width:Incl          | nes |
| Length:Inc          | hes |
| Extension:<br>☑None |     |

#### **Boom Lift**