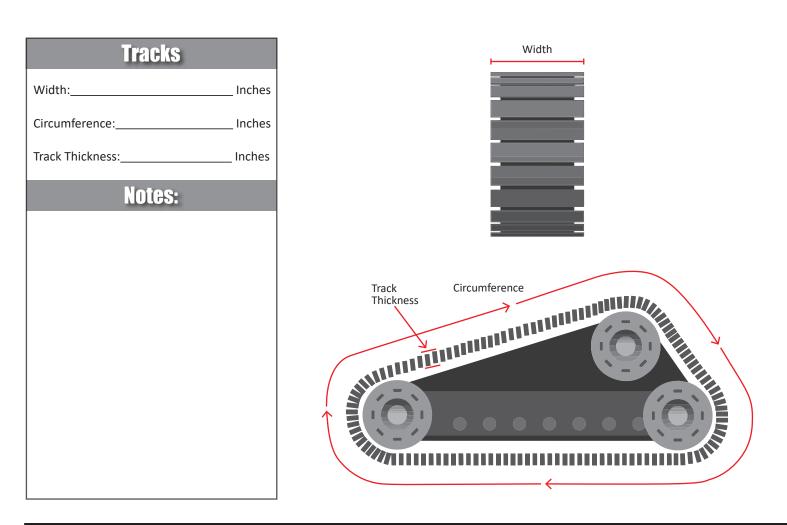

**TrackSocks®** 

### **Measure Guide**

Machine Make:\_\_\_\_\_

Model:\_\_\_\_\_