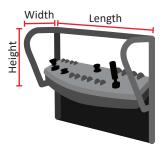

# Control Box Height:\_\_\_\_\_Inches Width:\_\_\_\_\_Inches Length:\_\_\_\_\_Inches