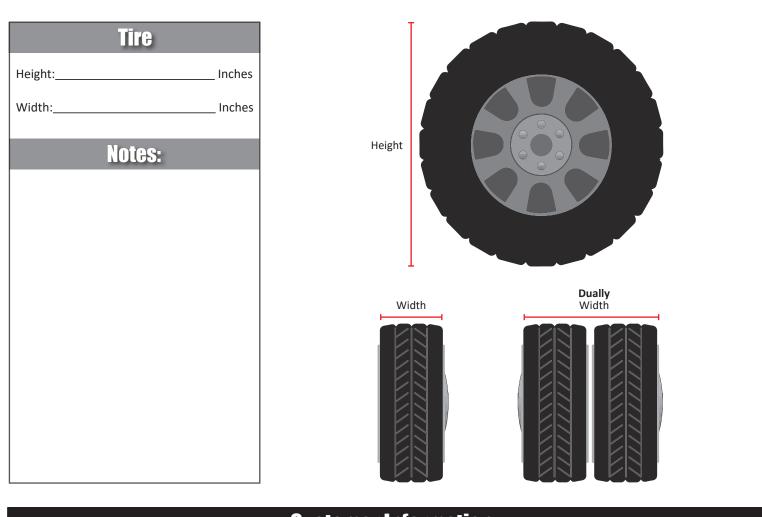

# **Measure Guide**

Machine Make:\_\_\_\_\_

Model:\_\_\_\_\_

| Customer Information |                                                                                   |
|----------------------|-----------------------------------------------------------------------------------|
| Date: PO Number:     | How to Order: Call: 1-888-SOCK-911<br>Email: info@TireSocks.com Fax: 303-942-9399 |
| Company:             | Branch #: Phone:                                                                  |
| Name:                | Email Address:                                                                    |