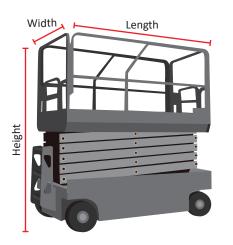

#### **Scissor Lift**

| Plattrom      |
|---------------|
| Height:Inches |
| Width: Inches |
| Length:Inches |
| Extension:    |

#### **Scissor Lift**

**AerialJackets®** 