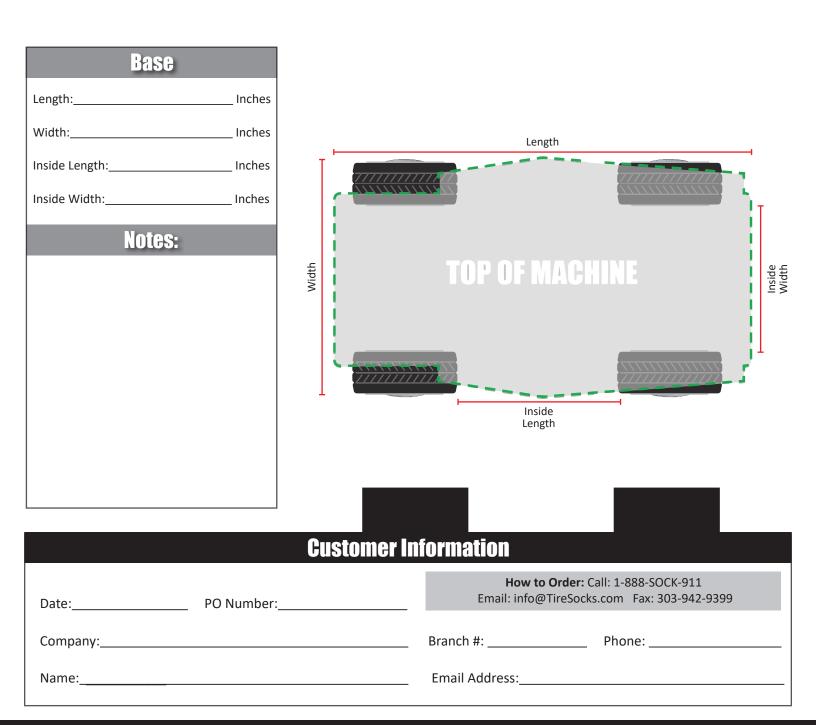

# **Measure Guide**

Machine Make:\_\_\_\_\_

Model:\_\_\_\_\_

| Customer Information |                                                                                   |
|----------------------|-----------------------------------------------------------------------------------|
| Date: PO Number:     | How to Order: Call: 1-888-SOCK-911<br>Email: info@TireSocks.com Fax: 303-942-9399 |
| Company:             | Branch #: Phone:                                                                  |
| Name:                | Email Address:                                                                    |