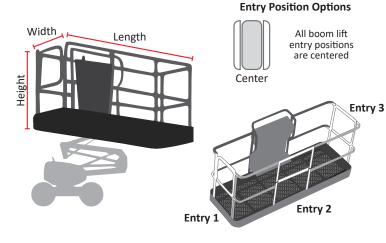

#### **Scissor Lift**

| Plattrom      |
|---------------|
| Height:Inches |
| Width: Inches |
| Length:Inches |
| Extension:    |

# Width Length with extention(s)

Entrance

Select one entry location:

Entry 1 (Left)

Entry 1 (Center) Standard

Entry 1 (Right)

Entry 2 (Center)

Entry Position Options

#### **Boom Lift**

| Platfrom            |     |
|---------------------|-----|
| Height:Incl         | nes |
| Width:Incl          | nes |
| Length:Inc          | hes |
| Extension:<br>☑None |     |

#### Entrance

- 🗌 Entry 1 (Center)
- Entry 2 (Center) Standard
- Entry 3 (Center)

| Customer Information |                                                                                   |
|----------------------|-----------------------------------------------------------------------------------|
| Date: PO Number:     | How to Order: Call: 1-888-SOCK-911<br>Email: info@TireSocks.com Fax: 303-942-9399 |
| Company:             | Branch #: Phone:                                                                  |
| Name:                | Email Address:                                                                    |

#### Platfrom

| Height: | Inches |  |
|---------|--------|--|
| Width:  | Inches |  |
| Length: | Inches |  |

| Platform |         |
|----------|---------|
| Height:  | Inches  |
| Width:   | Inches  |
| Length:  | _Inches |