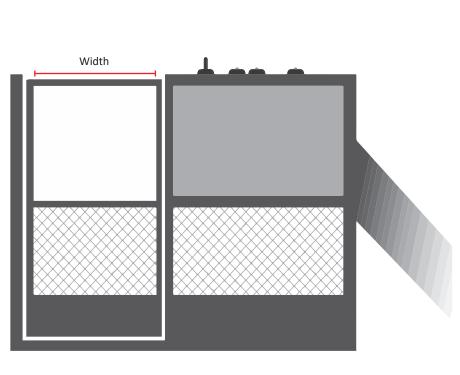

#### **Scissor Lift**

| Plattrom      |
|---------------|
| Height:Inches |
| Width: Inches |
| Length:Inches |
| Extension:    |

#### **Boom Lift**

| Platfrom            |     |
|---------------------|-----|
| Height:Incl         | nes |
| Width:Incl          | nes |
| Length:Inc          | hes |
| Extension:<br>☑None |     |