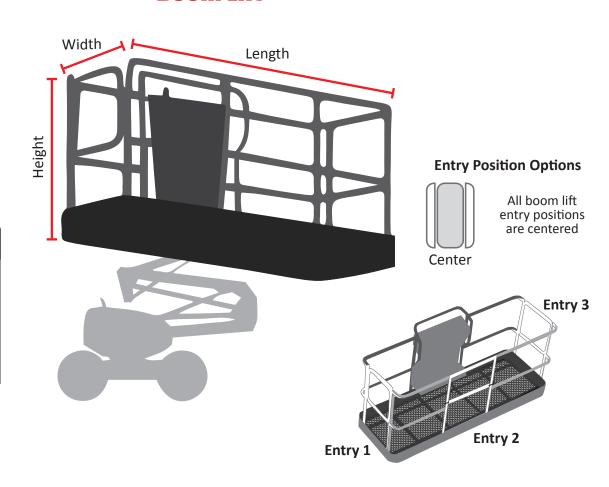

### **Boom Lift**

# Platform Height:\_\_\_\_\_ Inches Width:\_\_\_\_\_ Inches Length:\_\_\_\_ Inches Extension: ✓ None

## Entrance Select one entry location: Entry 1 (Center) Entry 2 (Center) Standard Entry 3 (Center)

| Customer Information |                                                                                |  |  |  |
|----------------------|--------------------------------------------------------------------------------|--|--|--|
| Date: PO Number:     | How to Order: Call: 1-888-SOCK-911 Email: info@TireSocks.com Fax: 303-942-9399 |  |  |  |
| Company:             | Branch #: Phone:                                                               |  |  |  |
| Name:                | Email Address:                                                                 |  |  |  |