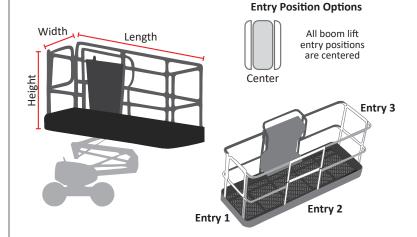

#### **Boom Lift**

| Platfrom          |          |
|-------------------|----------|
| Height:           | _ Inches |
| Width:            | _ Inches |
| Length:           | _ Inches |
| Extension: ☑ None |          |

| Entrance                           |  |
|------------------------------------|--|
| Select one entry location:         |  |
| ☐ Entry 1 (Center)                 |  |
| ☐ Entry 2 (Center) <i>Standard</i> |  |
| ☐ Entry 3 (Center)                 |  |
|                                    |  |