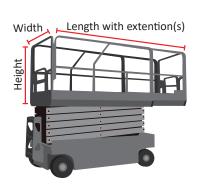

### **Scissor Lift**

# Platform Height:\_\_\_\_\_\_Inches Width:\_\_\_\_\_\_Inches Length:\_\_\_\_\_Inches Extension: None Single Double