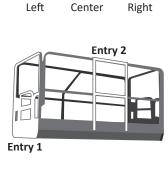

## Select one entry location: Entry 1 (Left) Entry 1 (Center) Standard Entry 1 (Right)

**Entry Position Options** 

☐ Entry 2 (Center)