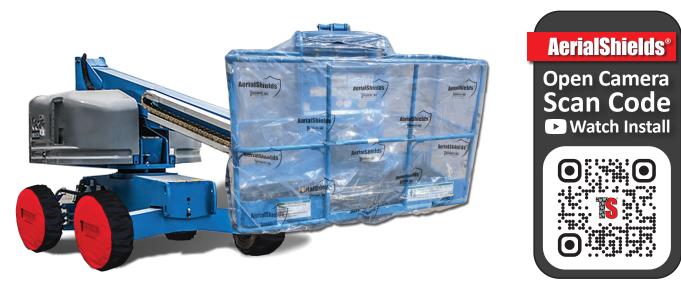

## Boom Lift AerialShields®

## **Installation Instructions**

- 1. Install AerialShields in accordance with manufacturer's instructions. For interior use only.
- 2. Ensure platform is free of all tools/debris and extend platform to desired length.
- 3. Take AerialShield and removable door out of the package. Set the removable door with the yellow caution strip aside. Do not unfold the AerialShield.
- 4. With the folded AerialShield, enter the lift. Starting at the platform end furthest from the entry, lay the folded AerialShield on the platform floor with the black base down. Unroll toward the entry point with the black base laying flat along the length of the platform.
- 5. Lift the left and right sides of the AerialShield and step onto the black platform base.
- 6. Separate velcro on the AerialShield and stretch the bungee over the bar above the entry point. Stretch the bungee down about 6-8"
- 7. Stretch the bungee over the sides and the other end of the basket.
- 8. Exit the machine and pull bungee down around the platform base.
- 9. Straighten and close velcro around entry.
- 10. Separate the velcro strip on the removable door and center over the entry point with yellow caution at top.
- 11.Close the velcro strip on the removable door.