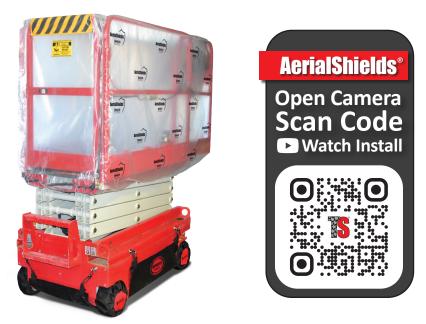

## Scissor Lift AerialShields®

# **Installation Instructions**

- 1. Install AerialShields in accordance with manufacturer's instructions. For interior use only.
- 2. Ensure platform is free of all tools/debris and extend platform to desired length.
- 3. Take AerialShield and removable door out of the package. Set the removable door with the yellow caution strip aside. Do not unfold the AerialShield.
- 4. With the folded AerialShield, enter the lift. Starting at the platform end furthest from the entry, lay the folded AerialShield on the platform floor with the black base down. Unroll toward the entry point with the black base laying flat along the length of the platform.
- 5. Lift the left and right sides of the AerialShield and step onto the black platform base.
- 6. Separate velcro on the AerialShield and stretch the bungee over the bar above the entry point. Stretch the bungee down about 6-8"
- 7. Stretch the bungee over the sides and the other end of the basket.
- 8. Exit the machine and pull bungee down around the platform base.
- 9. Straighten and close velcro around entry.
- 10. Separate the velcro strip on the removable door and center over the entry point with yellow caution at top.
- 11. Close the velcro strip on the removable door.